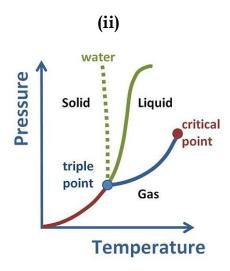

It is further hypothesized that the 'White crystal' shall be considered as 'Super solid white matter' originated in the early Universe. The while crystal shall be considered as exist under "Endothermic environment" as supported by thermo dynamic law as described below.

Phase diagram for a typical substance at a fixed volume. Vertical axis is Pressure, horizontal axis is Temperature. The green line marks the freezing point (above the green line is solid, below it is liquid) and the blue line the boiling point (above it is liquid and below it is gas). So, for example, at higher T, a higher P is necessary to maintain the substance in liquid phase. At the triple point the three phases; liquid, gas and solid; can coexist. Above the critical point there is no detectable difference between the phases. The dotted line shows the anomalous behavior of water: ice melts at constant temperature with increasing